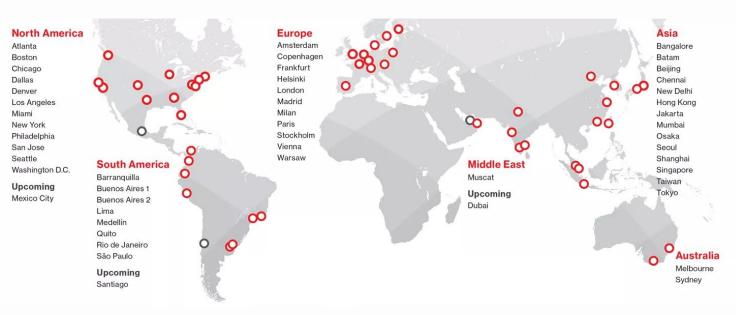

## **CLOUDY CDN**

- Global CDN federation
- Large capacity

95+

#### nodes worldwide